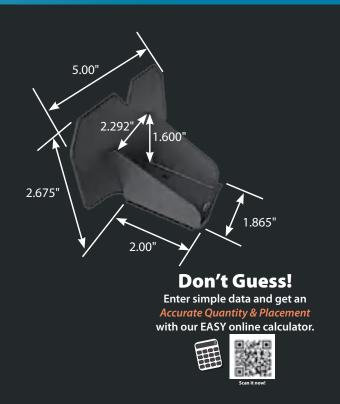

## **Snow Defender® 4500**

| ltem # | Description         | Pcs/Bx | Lb/Bx |
|--------|---------------------|--------|-------|
| SD45   | Snow Defender® 4500 | 50     | 15.1  |

**Don't Guess!** 

Enter simple data and get an with our EASY online calculator.

**Don't Guess!** Enter simple data and get an Accurate Quantity & Placement with our EASY online calculator.