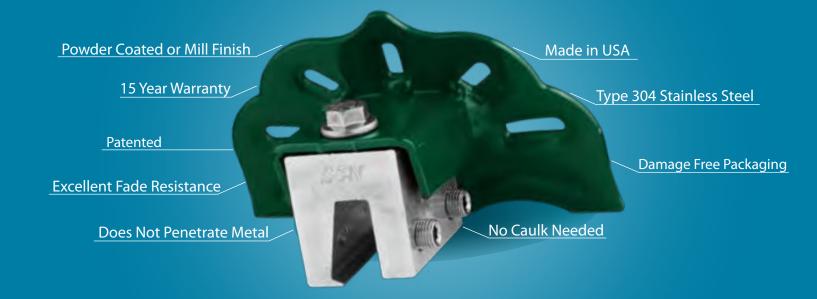

#### **Guards Made to Last**

Our stainless steel Snow Defender® line is made from quality grade and heavy gauge stainless steel that will not corrode. Our non-metal guards are made from polycarbonate Lexan, making them durable and resistant to damage from UV rays.

#### **Snow Defender® 15 Year Warranty** Our stainless steel Snow Defender® line is backed by a 15 year warranty.

#### **Enduring Powder Coat**

Our stainless steel Snow Defender® is available powder coated or mill finish. Each powder coated Snow Defender® receives a high quality powder coating for vibrant and lasting color, with each going through a 7 bath extended process for increased adhesion and durability.

#### Made in the USA

Every Snow Defender® is manufactured from start to finish in the United States.