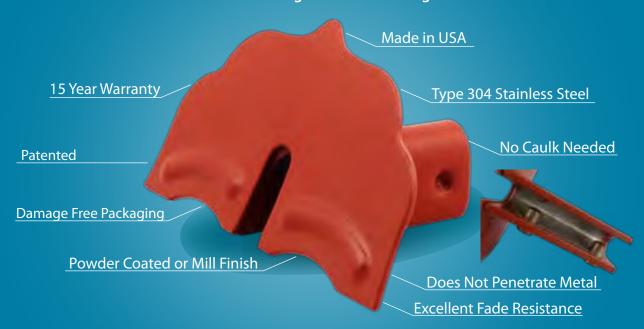

#### **Guards Made to Last**

Our stainless steel Snow Defender® line is made from quality grade and heavy gauge stainless steel that will not corrode. Our non-metal guards are made from polycarbonate Lexan, making them durable and resistant to damage from UV rays.

#### **Snow Defender® 15 Year Warranty** Our stainless steel Snow Defender® line is backed by a 15 year warranty.

#### **Enduring Powder Coat**

Our stainless steel Snow Defender® is available powder coated or mill finish. Each powder coated Snow Defender® receives a high quality powder coating for vibrant and lasting color, with each going through a 7 bath extended process for increased adhesion and durability.

#### Made in the USA

Every Snow Defender® is manufactured from start to finish in the United States.