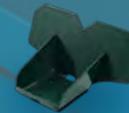

## **Snow Defender® 7500 DECO™**

| ltem# | Description               | Pcs/Bx | Lb/Bx |
|-------|---------------------------|--------|-------|
| SD75  | Snow Defender® 7500 DECO™ | 32     | 30.9  |

For standing seam roofing: fits standing seams up to 3/8" wide, and most 1" through 1-3/4" seam heights.

## **Snow Defender® 6500**

| ltem# | Description         | Pcs/Bx | Lb/Bx |
|-------|---------------------|--------|-------|
| SD65  | Snow Defender® 6500 | 32     | 30.9  |

For standing seam roofing: fits standing seams up to 3/8" wide, and most 1" through 1-3/4" seam heights.