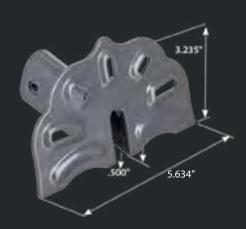

## **Snow Defender® 4500**

| ltem # | Description         | Pcs/Bx | Lb/Bx |
|--------|---------------------|--------|-------|
| SD45   | Snow Defender® 4500 | 50     | 15.1  |

**Don't Guess!** 

Enter simple data and get an with our EASY online calculator.