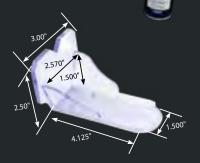

# **Snow Defender® PC240**

| ltem# | Description          | Pcs/Bx | Lb/Bx |
|-------|----------------------|--------|-------|
| PC240 | Snow Defender® PC240 | 50     | 6.4   |

A polycarbonate snow guard that is clear and virtually invisible!

# **Snow Defender® BUSTER**

| ltem# | Description           | Pcs/Bx | Lb/Bx |
|-------|-----------------------|--------|-------|
| SDBUS | Snow Defender® BUSTER | 50     | 18.1  |

A polycarbonate snow guard that is clear and virtually invisible.