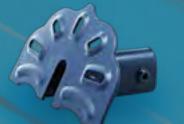

## **Snow Defender® 85RF DECO™**

| ltem#  | Description               | Pcs/Bx | Lb/Bx |
|--------|---------------------------|--------|-------|
| SD85RF | Snow Defender® 85RF DECO™ | 32     | 22.8  |

The most versatile snow guard for standing seam roofing. Fits vertical seam profiles for S-5!® U, S, N and V clamps (sold separately).