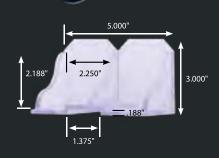

# **Snow Defender® PC240**

| ltem# | Description          | Pcs/Bx | Lb/Bx |
|-------|----------------------|--------|-------|
| PC240 | Snow Defender® PC240 | 50     | 6.4   |

A polycarbonate snow guard that is clear and virtually invisible!