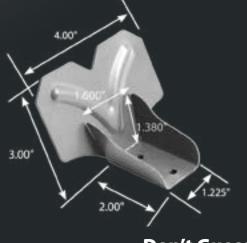

## **Snow Defender® 4500**

| ltem # | Description         | Pcs/Bx | Lb/Bx |
|--------|---------------------|--------|-------|
| SD45   | Snow Defender® 4500 | 50     | 15.1  |

**Don't Guess!** 

Enter simple data and get an with our EASY online calculator.