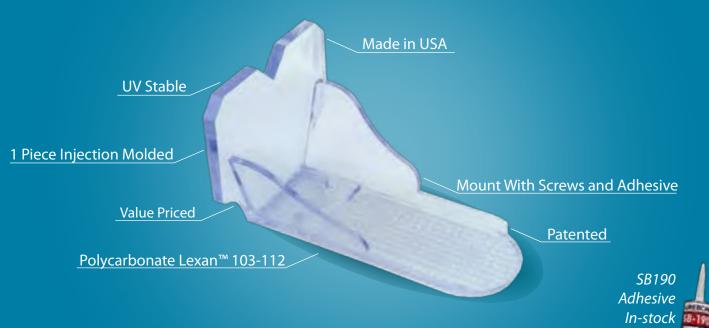

# **Snow Defender® PC240**

| ltem# | Description          | Pcs/Bx | Lb/Bx |
|-------|----------------------|--------|-------|
| PC240 | Snow Defender® PC240 | 50     | 6.4   |

A polycarbonate snow guard that is clear and virtually invisible!

# **Snow Defender® BUSTER**

| ltem# | Description           | Pcs/Bx | Lb/Bx |
|-------|-----------------------|--------|-------|
| SDBUS | Snow Defender® BUSTER | 50     | 18.1  |

A polycarbonate snow guard that is clear and virtually invisible.