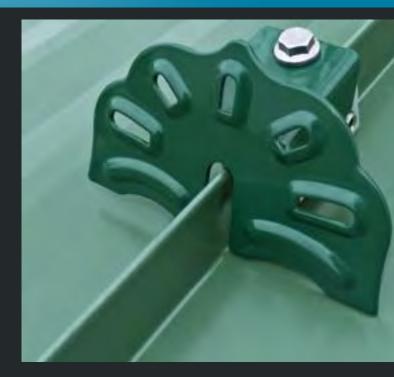

### **Exposed Fastener**

**Standing Seam** 

**Polycarbonate** 

## **Snow Defender® 85RF DECO™**

| ltem#  | Description               | Pcs/Bx | Lb/Bx |
|--------|---------------------------|--------|-------|
| SD85RF | Snow Defender® 85RF DECO™ | 32     | 22.8  |

The most versatile snow guard for standing seam roofing. Fits vertical seam profiles for S-5!® U, S, N and V clamps (sold separately).