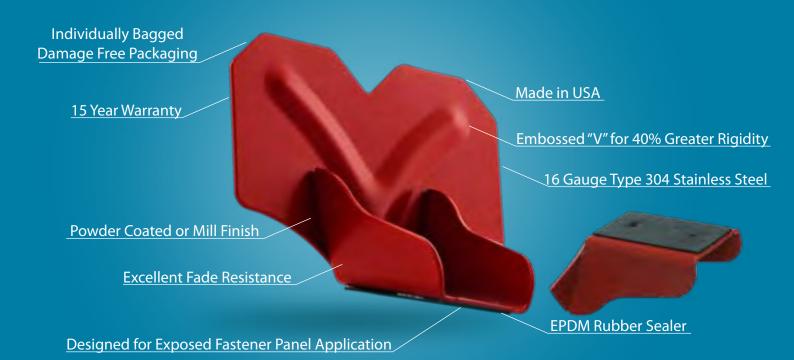

#### **Guards Made to Last**

Our stainless steel Snow Defender® line is made from quality grade and heavy gauge stainless steel that will not corrode. Our non-metal guards are made from polycarbonate Lexan, making them durable and resistant to damage from UV rays.

#### **Snow Defender® 15 Year Warranty** Our stainless steel Snow Defender® line is backed by a 15 year warranty.

#### **Enduring Powder Coat**

Our stainless steel Snow Defender® is available powder coated or mill finish. Each powder coated Snow Defender® receives a high quality powder coating for vibrant and lasting color, with each going through a 7 bath extended process for increased adhesion and durability.

#### Made in the USA

Every Snow Defender® is manufactured from start to finish in the United States.

### **Exposed Fastener**

**Standing Seam** 

**Polycarbonate** 