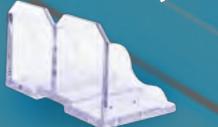

# **Snow Defender® PC240**

| ltem# | Description          | Pcs/Bx | Lb/Bx |
|-------|----------------------|--------|-------|
| PC240 | Snow Defender® PC240 | 50     | 6.4   |

A polycarbonate snow guard that is clear and virtually invisible!