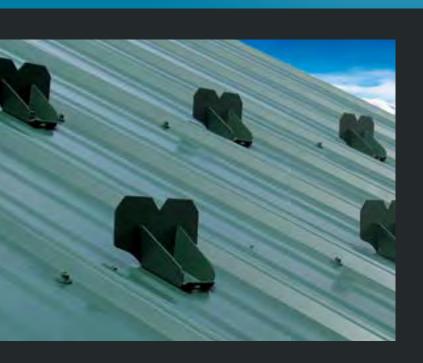

ycarbonate** 













## **Snow Defender® 4500**

| ltem # | Description         | Pcs/Bx | Lb/Bx |
|--------|---------------------|--------|-------|
| SD45   | Snow Defender® 4500 | 50     | 15.1  |







**Don't Guess!** 

Enter simple data and get an with our EASY online calculator.













## **Snow Defender® 1500**

| ltem# | Description         | Pcs/Bx | Lb/Bx |
|-------|---------------------|--------|-------|
| SD15  | Snow Defender® 1500 | 50     | 19.3  |











## **Snow Defender® 7500 DECO™**

| ltem# | Description               | Pcs/Bx | Lb/Bx |
|-------|---------------------------|--------|-------|
| SD75  | Snow Defender® 7500 DECO™ | 32     | 30.9  |

For standing seam roofing: fits standing seams up to 3/8" wide, and most 1" through 1-3/4" seam heights.









**Don't Guess!** Enter simple data and get an Accurate Quantity & Placement with our EASY online calculator.





















## **Snow Defender® 6500**

| ltem# | Description         | Pcs/Bx | Lb/Bx |
|-------|---------------------|--------|-------|
| SD65  | Snow Defender® 6500 | 32     | 30.9  |

For standing seam roofing: fits standing seams up to 3/8" wide, and most 1" through 1-3/4" seam heights.











## **Snow Defender® 85RF DECO™**

| ltem#  | Description               | Pcs/Bx | Lb/Bx |
|--------|---------------------------|--------|-------|
| SD85RF | Snow Defender® 85RF DECO™ | 32     | 22.8  |

The most versatile snow guard for standing seam roofing. Fits vertical seam profiles for S-5!® U, S, N and V clamps (sold separately).







**Don't Guess!** Enter simp