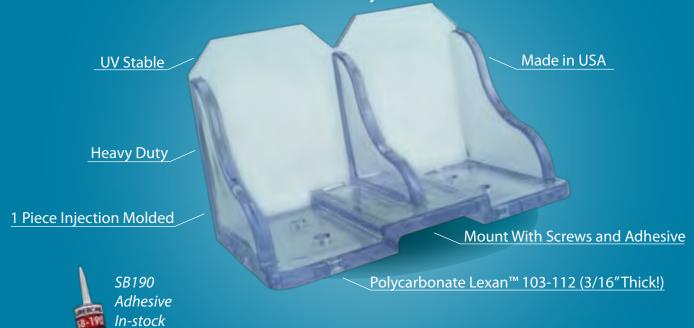

## **Snow Defender® 7500 DECO™**

| ltem# | Description               | Pcs/Bx | Lb/Bx |
|-------|---------------------------|--------|-------|
| SD75  | Snow Defender® 7500 DECO™ | 32     | 30.9  |

For standing seam roofing: fits standing seams up to 3/8" wide, and most 1" through 1-3/4" seam heights.

## **Snow Defender® 6500**

| ltem# | Description         | Pcs/Bx | Lb/Bx |
|-------|---------------------|--------|-------|
| SD65  | Snow Defender® 6500 | 32     | 30.9  |

For standing seam roofing: fits standing seams up to 3/8" wide, and most 1" through 1-3/4" seam heights.