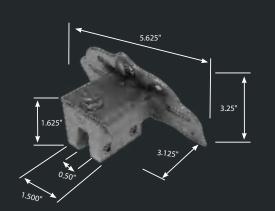

## **Snow Defender® 85RF DECO™**

| ltem#  | Description               | Pcs/Bx | Lb/Bx |
|--------|---------------------------|--------|-------|
| SD85RF | Snow Defender® 85RF DECO™ | 32     | 22.8  |

The most versatile snow guard for standing seam roofing. Fits vertical seam profiles for S-5!® U, S, N and V clamps (sold separately).