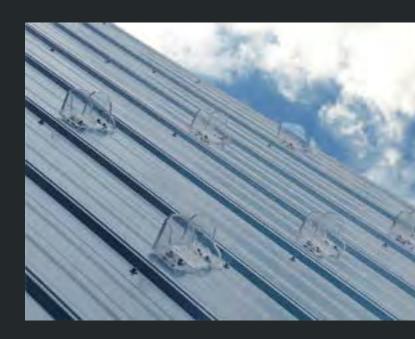

# **Relentless Safety**

#### **Guards Made to Last**

Our stainless steel Snow Defender® line is made from quality grade and heavy gauge stainless steel that will not corrode. Our non-metal guards are made from polycarbonate Lexan, making them durable and resistant to damage from UV rays.