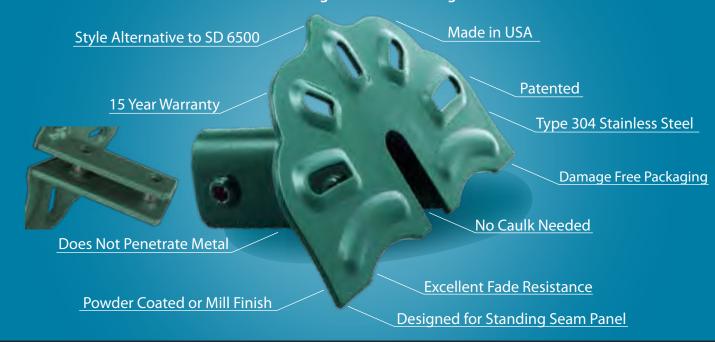

#### **Snow Defender® 15 Year Warranty** Our stainless steel Snow Defender® line is backed by a 15 year warranty.

#### **Enduring Powder Coat**

Our stainless steel Snow Defender® is available powder coated or mill finish. Each powder coated Snow Defender® receives a high quality powder coating for vibrant and lasting color, with each going through a 7 bath extended process for increased adhesion and durability.

#### Made in the USA

Every Snow Defender® is manufactured from start to finish in the United States.

### **Exposed Fastener**

**Standing Seam** 

**Polycarbonate** 