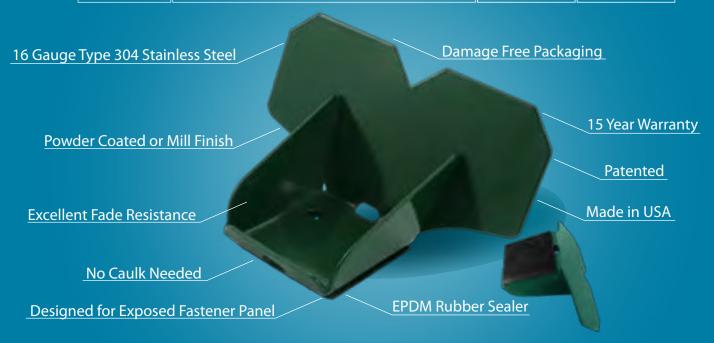

# **Relentless Safety**

#### **Guards Made to Last**

Our stainless steel Snow Defender® line is made from quality grade and heavy gauge stainless steel that will not corrode. Our non-metal guards are made from polycarbonate Lexan, making them durable and resistant to damage from UV rays.

#### **Snow Defender® 15 Year Warranty** Our stainless steel Snow Defender® line is backed by a 15 year warranty.

#### **Enduring Powder Coat**

Our stainless steel Snow Defender® is available powder coated or mill finish. Each powder coated Snow Defender® receives a high quality powder coating for vibrant and lasting color, with each going through a 7 bath extended process for increased adhesion and durability.

#### Made in the USA

Every Snow Defender® is manufactured from start to finish in the United States.

### **Exposed Fastener**

**Standing Seam** 

**Polycarbonate** 