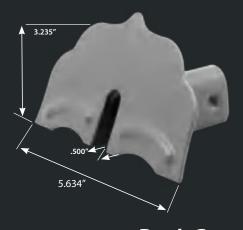

## **Snow Defender® 7500 DECO™**

| ltem# | Description               | Pcs/Bx | Lb/Bx |
|-------|---------------------------|--------|-------|
| SD75  | Snow Defender® 7500 DECO™ | 32     | 30.9  |

For standing seam roofing: fits standing seams up to 3/8" wide, and most 1" through 1-3/4" seam heights.

## **Snow Defender® 6500**

| ltem# | Description         | Pcs/Bx | Lb/Bx |
|-------|---------------------|--------|-------|
| SD65  | Snow Defender® 6500 | 32     | 30.9  |

For standing seam roofing: fits standing seams up to 3/8" wide, and most 1" through 1-3/4" seam heights.